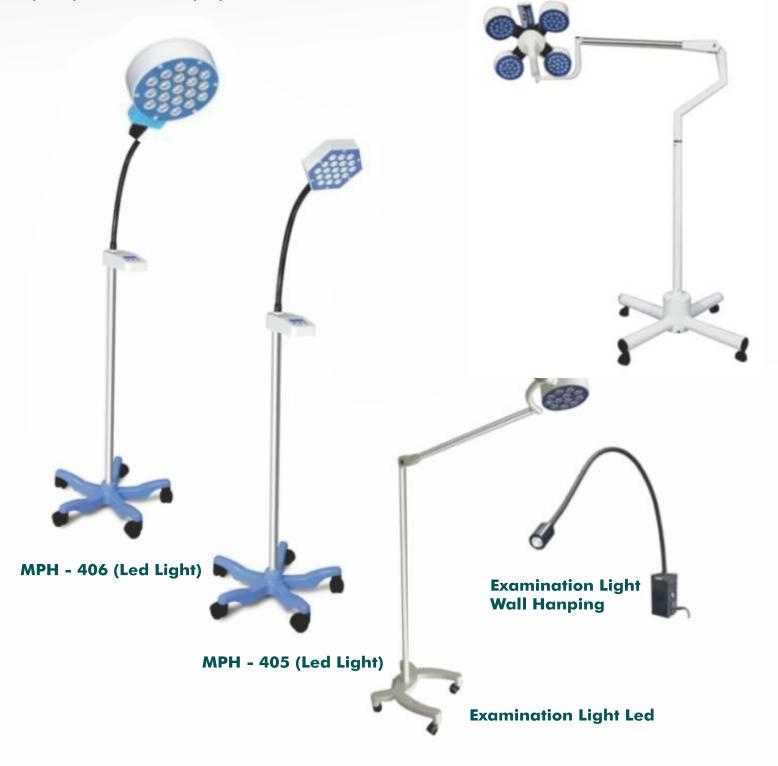

## O.T. LED LIGHTS

### **LED OT Light Stand Model**

Menory Function, High quality sterilizable handle, with protective fire resistant ESG safety glass for scratch proof, fast disinfection process, protects UV and IR rays and improve light penetration. with special european design for ventilation of heat. body is mode of high quality fire resistant polymer.

## O.T. LIGHTS