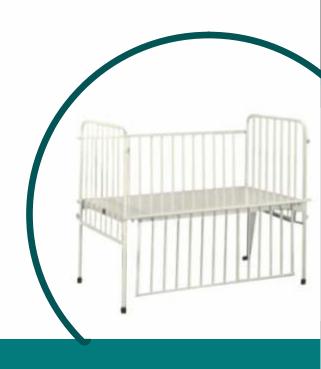

### **PEDIATRIC BED**

- Overall Approx Dimension.
- 140cm (L)x 76cm(W)x 60cm(H) Approx.
- Frame work made of CRCA rectangular tubes.
- top made of CRCA perforated Sheet.
- Full length drop side rails on both sides.
- Finish: Epoxy Powder Coated.