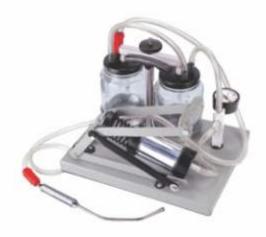

# **SUCTION & ANAESTHESIA MACHINE**

**Electric Suction Unit SS Top 1/4 H.P.** 

**Foot Suction Manual Unit** 

**Portable Phlegm Sucition** 