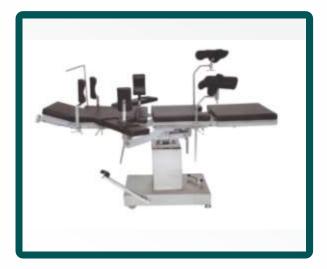

# O.T. TABLES

**C-Arm Hydraulic Table Super Deluxe** 

**C-Arm Hydrolic Table With Ortho Attachment** 

**O.T. Hydraulic Table**Optional : Padded Legrest

**C-Arm Electrical Table** 

## O.T. TABLES

Ostetric Labour Table Telescopic Type
Optional: Mattress Extra, Padded Legrest extra

**Deluxe Operation Table**Optional : Mattress Extra, Spare Armrest extra

**Labour Table Mechanical** 

Optional: Mattress Extra

**Hi-Low Operation Table**Optional : Mattress Extra, Spare Armrest extra