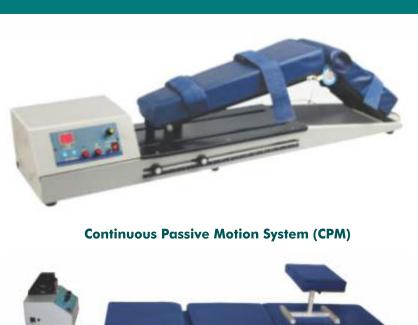

undlevel : 45(typical)dB

Operating Temperature : 12°C to 32° C/55°F to 90°F

Storage / Transport Humidity: -34°Cto 71°C(-30°F to 160°F) up to 95% relative humidity



# **OPTICAL WARE**



JSH 204 Auto Refrecto / Keratometer



**Head Lamp LED** 



**Auto Zero Colorimeter** 



**Slit Lamp** 



**Distance Vision Drum** 



**Auto Zero Colorimeter** 



# **BABY CARE**





**Skin Servo Premature Baby Incubator** 



**Phototherapy Unit (LED)** 



# **OTHER**



**Tens 4 Channels Digital** 



**Laser Therapy Unit** 



**Interferential Therapy Unit** 



**Muscle Stimulator Treatment** 



Digital & Deluxe Ultrasonic with Tens Combo



**Shortwave Diathermy 500 Watt** 



Electronic Traction System Cervical and Lumber



Wax Bath SS



**Hydroculator (Hot Pack Unit)** 



# **OTHER**









**Quardiceps Table** 



T-Pully

**Shoulder Wheel Axial** 



# **SUCTION & ANAESTHESIA MACHINE**



**Electric Suction Unit SS Top 1/4 H.P.** 



**Foot Suction Manual Unit** 



**Portable Phlegm Sucition** 





# WHEEL CHAIR & STICKS





# **GENERAL EQUIPMENTS**





Horozen X-Ray Unit In 200/300/500 MA.

Vertical X-Ray Unit Portable In 60/100 MA.



# **GENERAL EQUIPMENTS**



**LED X-Ray View Box**A-For one film, B-For two film
C-for three film, D-For four film



**Crayo Unit** 



**Finger Tip Pulse Oximeter** 



**Indian Railing** 



**Protactive Railing** 



**Recliner Bed with Backrest Motorised with remote** 



**3 Seater Waiting Area Chair Imported** 

**B.P. Scaple Handle** 



**Mayo Towel Clip** 

## **SURGICAL INSTRUMENTS**



**Towel Clip Cross Action**