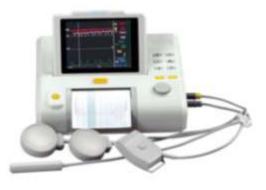

#### **Fetal Monitor CTG Machine**

- 7" wide TFT color LCD Display.
- Upto 150 patients data saving.
- Fetal Heart sound play and record in PC.
- · Rotating Screen.
- Multiple language support.
- built-in quick guide (LCD type).
- · Waterproof probe.