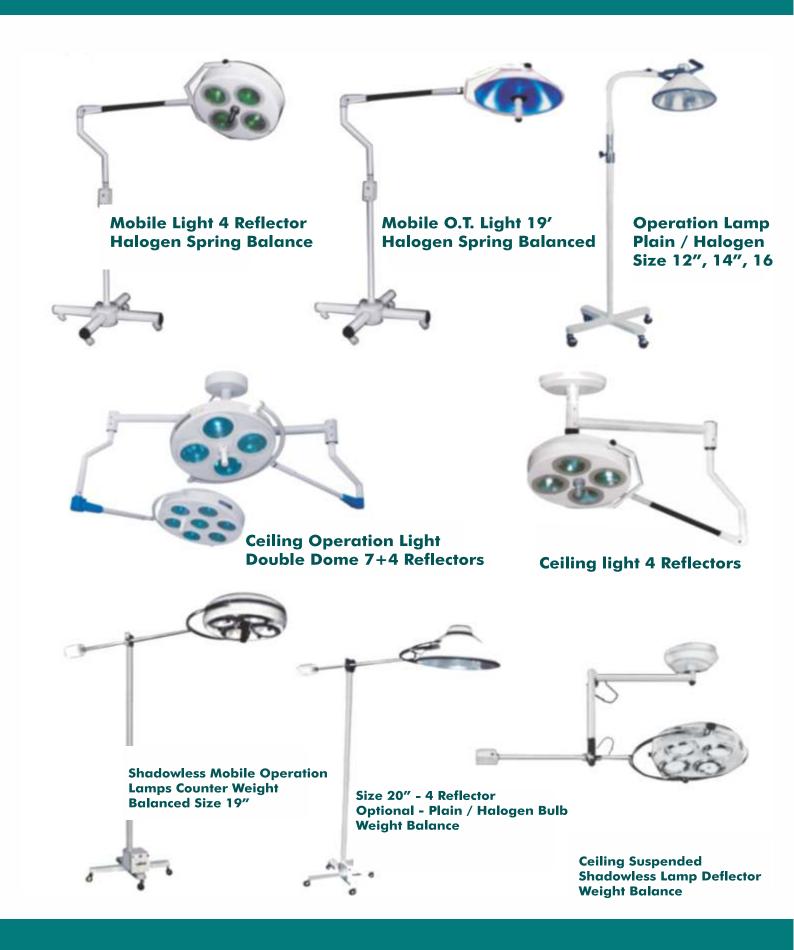

Backup : Optional





#### **Technical Date**

Intensity : 90,000Lux = 10% Diameter of Light : 500mm

Size of light field : 12.30cm Brightness Control : Capacitive Touch Panel

colour temperature : 4000-5000K Power Supply : 220V/50Hz AC colour reduction index : 93RA Focusing : Adjustable

LED Life : >50000 Hrs. Battery Backup : Optional

Number of LED : 63 Easily detachable connector based OT Light / Optional



## O.T. LED LIGHTS

### **LED OT Light Stand Model**

Menory Function, High quality sterilizable handle, with protective fire resistant ESG safety glass for scratch proof, fast disinfection process, protects UV and IR rays and improve light penetration. with special european design for ventilation of heat. body is mode of high quality fire resistant polymer.





## O.T. LIGHTS





# **AUTOCLAVE**





**Horizontal Autoclave (Cylindrical)** 



**Vertical Autoclave (Deluxe)** 



**Hi-Pressure Double Drum Autoclave** Size: 12X22, 16X24



Autoclave Pressure Cooker Type\ Size: 12x12





**ULV Fogger Complete S.S. (304)** 



# **HOLLOWARE**







Instrument Trays With Cover S.S. Various Size

**DressingDrum SS Various Sizes** 

**Kidney Tray S.S** 







**Lotion Bowls S.S** 

**Bedpan Female SS with Cover** 

**Urinal Mate & Female S.S** 



Sterilizers Electric Various Size with tray Lifting & Thermostate



Formalin Chamber (with Three Trays)
(A) 20"x8" (B) 23"x8"x8"
(C) 26"x8"x8" (D) 30"x12"x12"



**Catheter Tray SS** 



**Cidex Tray** 



# LABORATORY/ PATHOLOGICAL EQUIPMENTS



**Auto Hematology Analyser** 



**Doctor Centrifuges REMI** 



**Auto Zero