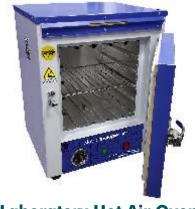

# LABORATORY/ PATHOLOGICAL EQUIPMENTS

**Laboratory Refrigerator** 

**Biosafety Cabinet** 

**Laboratory Deep Freezer** 

**Laboratory Hot Air Oven** 

**Laboratory Incubator** 

**Laboratory Fume Hood** 

**Orbital Shaker & Hot Plates** 