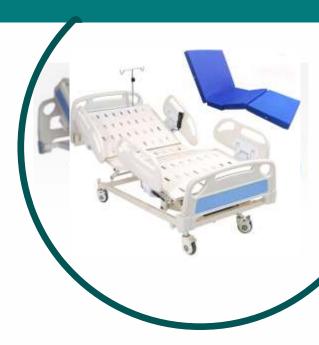

### **ICU BED ELECTRIC (ABS PANELS & ABS RAILING**

- Fram work made of rectangular M.S. Tube.
- 4 Section top made of perforated MS Sheet.
- Backrest, Knee Rest Trendlenburg / Reverse Trendlenburg and Hi- Low positions obtained by Electric Actuator operated by hand remote system.
- ABS moulded head & foot panels.
- ABS tuck away safety side railing.
- Telescopic IV Rod with Two locations.
- Bed mounted on 125 mm dia castor two with brakes.
- Overall Size: 210L x 90 W x 60-80H cms Approx.
- Finish: Epoxy Powder Coated.
- Optional : mattress 4 Section Extra.

### **ICU BED ELECTRIC (ABS PANELS)**

- Frame work made of rectangular M.S. Tube.
- Perforated CRC Sheet top in four sections.
- Backrest, Knee Rest Trendlenburg / Reverse Trendlenburg and hi-Lo Positions obtained by electric Actuator operated by hand remote system.
- ABS moulded head & foot panels.
- Collapsible type safety side railings: SS horizontal tubes aluminium alloy / fixed with brackets easily detachable.
- Telescopic IV Rod with four locations.
- Bed mounted on 125 mm dia castors-two with brackets
- Overall Size: 210Lx90Wx60-80H cms Approx.
- Finish: Epoxy Powder Coated.