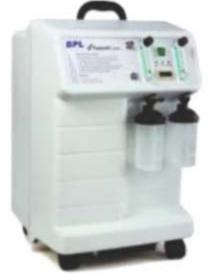

safety Cabinet** 



**Laboratory Deep Freezer** 



**Laboratory Hot Air Oven** 



**Laboratory Incubator** 



**Laboratory Fume Hood** 



**Orbital Shaker & Hot Plates** 





Pathology Microscope All Type of laboratory glassware & Plasticware



# **OTHERS**



**Mortuary Cooler** 



**Surgical Scrub Sink** 



**Oxygen Cylinder & Trolley** 



**Chemicals & Reagents** 



**All Types of Rapid Test Kit** 



All Disposable & Surgical **Products** 









**All Types of Orthopedic Supporters** 



**All Types of Pathological Sample Bottles** & Consumables



# **ELECTRO MEDICAL EQUIPMENT**







**Cleo Plus** 

**BPL SmarSign S10** 

Cardiart 108T-Digi







Cardiart 6108T

Cardiart 6208T

Cardiart ar 1200 View





**BPL Cardioline ar 2100 View** 

**DF 2509R Defibrillators** 



**BPL Pocket Doppler** 



**Oxygen Concentrator** 



## **ELECTRO MEDICAL EQUIPMENT**



#### Sonata Ventilator (Nidek)

- Display: 6.5" Colour LCD
- Adult- Pediatric (>5kg)
- Invasive & Non Invasive
- Inspiratory & Expiratory Hold
- Lung Protective Ventilation
- Compact
- Economical
- In-built battery backup



#### **Pulse Oximeter with NIBP**

- 2.8" Height brightness TFT LCD display.
- High brightness LED display of NIBP SpO2 and pulse rate.
- Memory: Built -in flash memory.
- Up to 2000 groups NIBP data storage and SpO2n data upto 48 hours
- Visual and audio alarms, adjustable.
- Audio volume adjustable.
- Built in rechargeable li-polimer



#### **Multi Parameter Patient Monitor 5 Para**

- 12.1" Colour TFT LCD display with
- waveforms upto 8 channels.
- portable, stremline handl