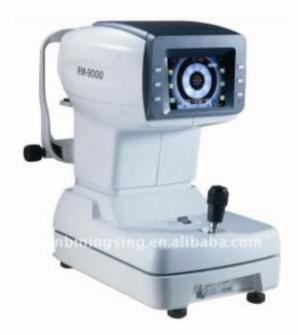

# **OPTICAL WARE**

JSH 204 Auto Refrecto / Keratometer

**Head Lamp LED** 

**Auto Zero Colorimeter** 

**Slit Lamp** 

**Distance Vision Drum** 

**Auto Zero Colorimeter** 