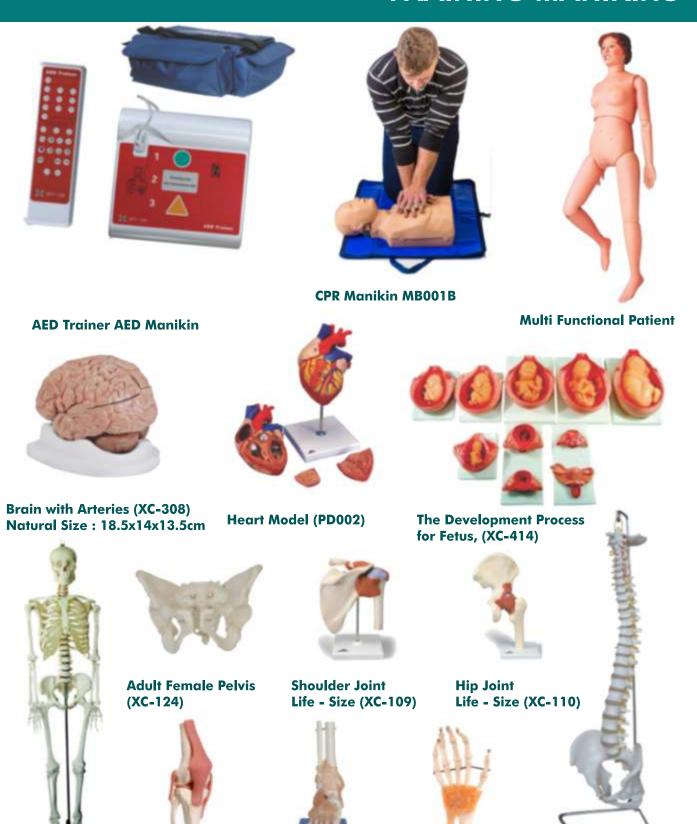

## **TRAINING MANIKINS**

Skeletom 170cm Life - Size (XC-101) Life Size (XC-111)

**Knee Joint** 

**Foot Joint** Life Size (XC-113)

**Hand Joint** Life Size (XC-114)

**Vertebral** with pelvis & femur heads Life Size (XC-126)