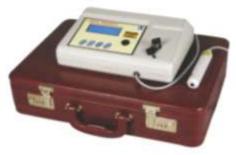

# **OTHER**

**Tens 4 Channels Digital** 

**Laser Therapy Unit** 

**Interferential Therapy Unit** 

**Muscle Stimulator Treatment** 

Digital & Deluxe Ultrasonic with Tens Combo

**Shortwave Diathermy 500 Watt** 