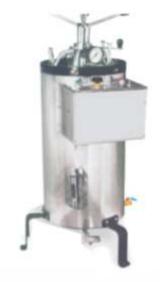

# **AUTOCLAVE**

**Horizontal Autoclave (Cylindrical)** 

**Vertical Autoclave (Deluxe)** 

**Hi-Pressure Double Drum Autoclave** Size: 12X22, 16X24

Autoclave Pressure Cooker Type\ Size: 12x12

**ULV Fogger Complete S.S. (304)** 