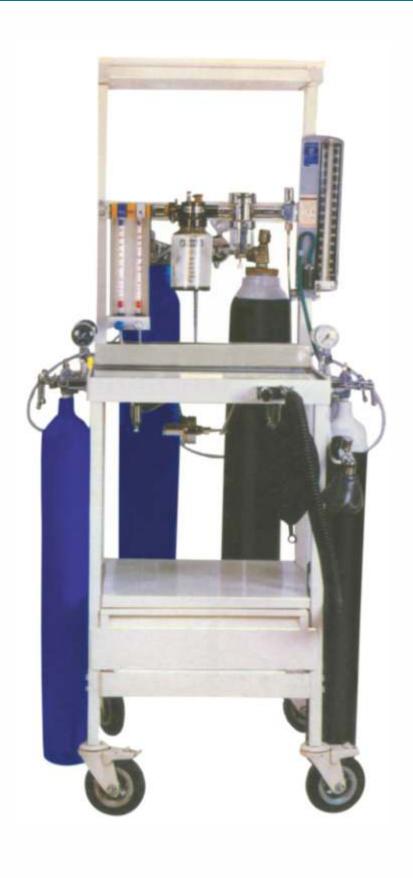

# **SUCTION & ANAESTHESIA MACHINE**

**Electric Suction Unit SS Top 1/4 H.P.** 

**Foot Suction Manual Unit** 

**Portable Phlegm Sucition** 