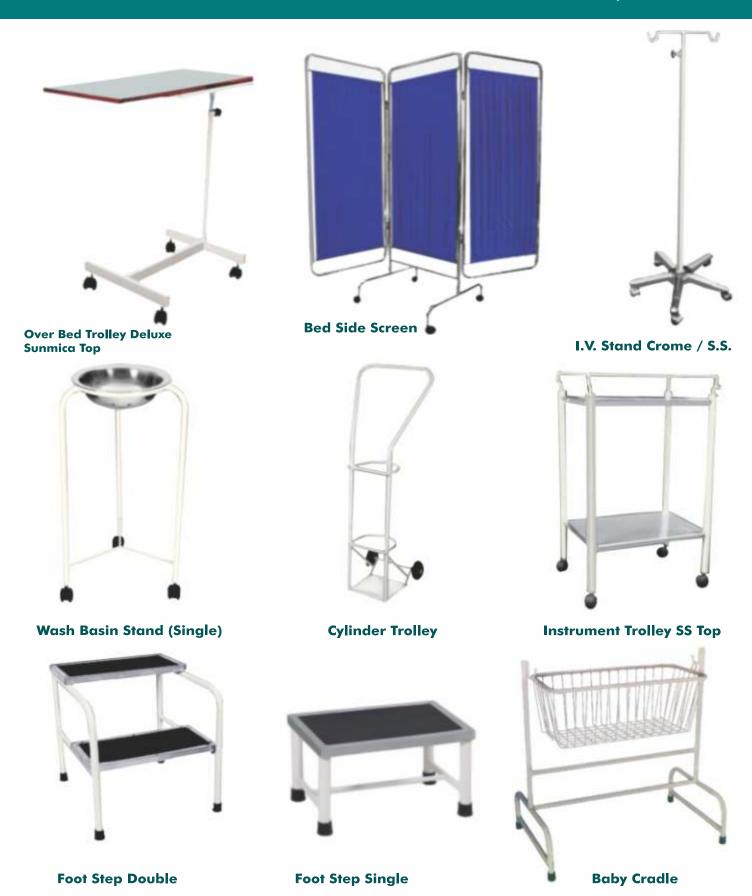

.

Optional: • mattress 2 Section Extra.

· Railing Extra · Wheels Extra



### **PEDIATRIC BED**

- Overall Approx Dimension.
- 140cm (L)x 76cm(W)x 60cm(H) Approx.
- Frame work made of CRCA rectangular tubes.
- top made of CRCA perforated Sheet.
- Full length drop side rails on both sides.
- Finish: Epoxy Powder Coated.

Optional: • mattress Extra



### **HOSPITAL PLAIN BED SEMI DELUXE**

- frame work made of M.S. Tube.
- Tubular Head & Foot bows of unequal height.
- locations for I.V rod.
- Overall Size: 198L x 90 W x 60H cms Approx.
- Finish: Epoxy Powder Coated.

Optional: • mattress Extra





# **EMERGENCY EQUIPMENTS**









# WARD / O.T. EQUIPMENT



**Dressing Trolley All SS** 

**Instrument Trolley All SS** 

**Medicine Trolley with Four Drawers** 



# WARD / O.T. EQUIPMENT





# O.T. TABLES



**C-Arm Hydraulic Table Super Deluxe** 



**C-Arm Hydrolic Table With Ortho Attachment** 

**O.T. Hydraulic Table**Optional : Padded Legrest



**C-Arm Electrical Table** 





## O.T. TABLES



Ostetric Labour Table Telescopic Type
Optional: Mattress Extra, Padded Legrest extra



**Deluxe Operation Table**Optional : Mattress Extra, Spare Armrest extra



**Labour Table Mechanical** 

Optional: Mattress Extra

**Hi-Low Operation Table**Optional : Mattress Extra, Spare Armrest extra





## O.T. LED LIGHTS

### O.T. Ceiling Lights 4+3

Memory Function, High quality sterilizable handle. with protective fire resistant ESG safety glass for scratch proof, fast disinfection process, protects UV and IR rays and improve light penetration. with special European design for ven