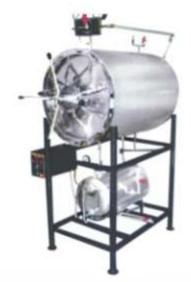

# **AUTOCLAVE**

**Horizontal Autoclave (Cylindrical)** 

**Vertical Autoclave (Deluxe)** 

**Hi-Pressure Double Drum Autoclave** Size: 12X22, 16X24

Autoclave Pressure Cooker Type\ Size: 12x12

**ULV Fogger Complete S.S. (304)** 