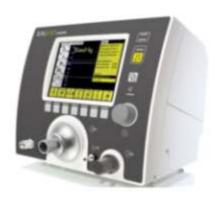

#### Sonata Ventilator (Nidek)

- Display: 6.5" Colour LCD
- Adult- Pediatric (>5kg)
- Invasive & Non Invasive
- Inspiratory & Expiratory Hold
- Lung Protective Ventilation
- Compact
- Economical
- In-built battery backup