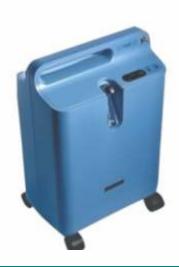

#### Oxygen Concentrator Model Everflow

Dimensions : 58.4cm Hx38.1cm Wx24.1cmD(23"Hx15"Wx9.5"D)

Input Voltage : 120+/-10% VAC

Average Power : 350W

Consumption

Input Frequency : 60Hz
Oxygen concentration\* : 93+/-3%

(at 5 LPM)

Liter Flow 0.5-5I/min
Outlet Pressure : 5.5PSI

Weight : 14(31)kg(lbs)
Soundlevel : 45(typical)dB

Operating Temperature : 12°C to 32° C/55°F to 90°F

Storage / Transport Humidity: -34°Cto 71°C(-30°F to 160°F) up to 95% relative humidity