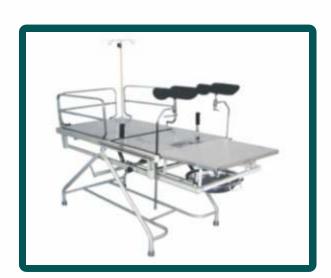

## O.T. TABLES

Ostetric Labour Table Telescopic Type
Optional: Mattress Extra, Padded Legrest extra

**Deluxe Operation Table**Optional : Mattress Extra, Spare Armrest extra

**Labour Table Mechanical** 

Optional: Mattress Extra