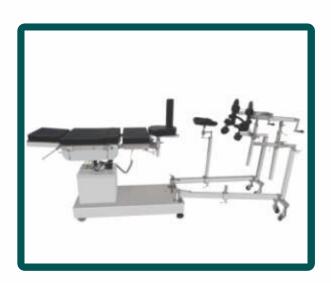

# O.T. TABLES

**C-Arm Hydraulic Table Super Deluxe** 

**C-Arm Hydrolic Table With Ortho Attachment** 

**O.T. Hydraulic Table**Optional : Padded Legrest

**C-Arm Electrical Table** 