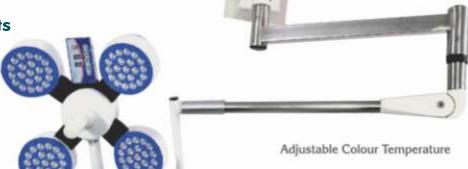

## O.T. LED LIGHTS

### O.T. Ceiling Lights 4+3

Memory Function, High quality sterilizable handle. with protective fire resistant ESG safety glass for scratch proof, fast disinfection process, protects UV and IR rays and improve light penetration. with special European design for ventilation of heat. body is made of high

#### **Technical Date**

Intensity : 80,000 + 1,10,000Lux = 10%

Size of light field : 12.30cm colour temperature : 4000-5000K

colour reduction index : 93RA

LED Life : >50000 Hrs.

Number of LED : 57+76

Diameter of Light : 500mmx2