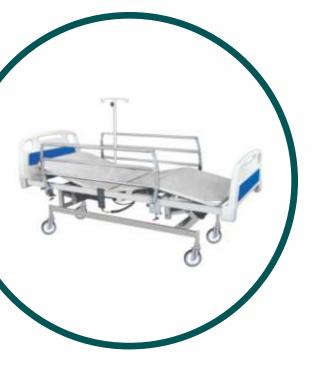

### **ICU BED MECHANICAL (ABS PANELS)**

- Fram work made of rectangular M.S. Tube.
- 4 Section top made of perforated MS Sheet.
- Backrest, Knee Rest TB / RTB Positions manoeuvred by separate screw from foot end.
- · ABS moulded head & foot railing.
- Telescopic IV Rod with Two locations.
- Bed mounted on 125 mm dia castor two with brakes.
- Overall Size: 210L x 90 W x 60-80H cms Approx.
- Finish: Epoxy Powder Coated.
- Optional : mattress 4 Section Extra.

### **ICU BED MECHANICAL FIXED HEIGHT 3 KEY** (ABS PANELS)

- made of rectangular M.S. Tube.
- 4 Section top made of perforated MS Sheet.
- Backrest, Knee Rest TB / RTB Positions manoeured by separae head & foot panels.
- ABS moulded head & foot panels.
- Collapsible safety side railing.
- Telescopic IV Rod with four locations.
- Bed mounted on 125 mm dia castor two with brakes.
- Overall Size: 210L x 90 W x 60-80H cms Approx.
- Finish: Epoxy Powder Coated.