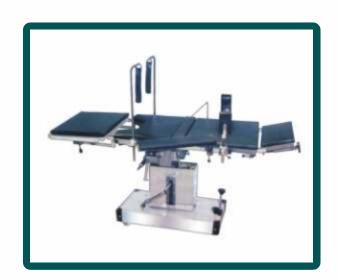

# O.T. TABLES

**C-Arm Hydraulic Table Super Deluxe** 

**C-Arm Hydrolic Table With Ortho Attachment** 

**O.T. Hydraulic Table**Optional : Padded Legrest

**C-Arm Electrical Table** 

## O.T. TABLES

Ostetric Labour Table Telescopic Type
Optional: Mattress Extra, Padded Legrest extra

**Deluxe Operation Table**Optional : Mattress Extra, Spare Armrest extra

**Labour Table Mechanical** 

Optional: Mattress Extra

**Hi-Low Operation Table**Optional : Mattress Extra, Spare Armrest extra