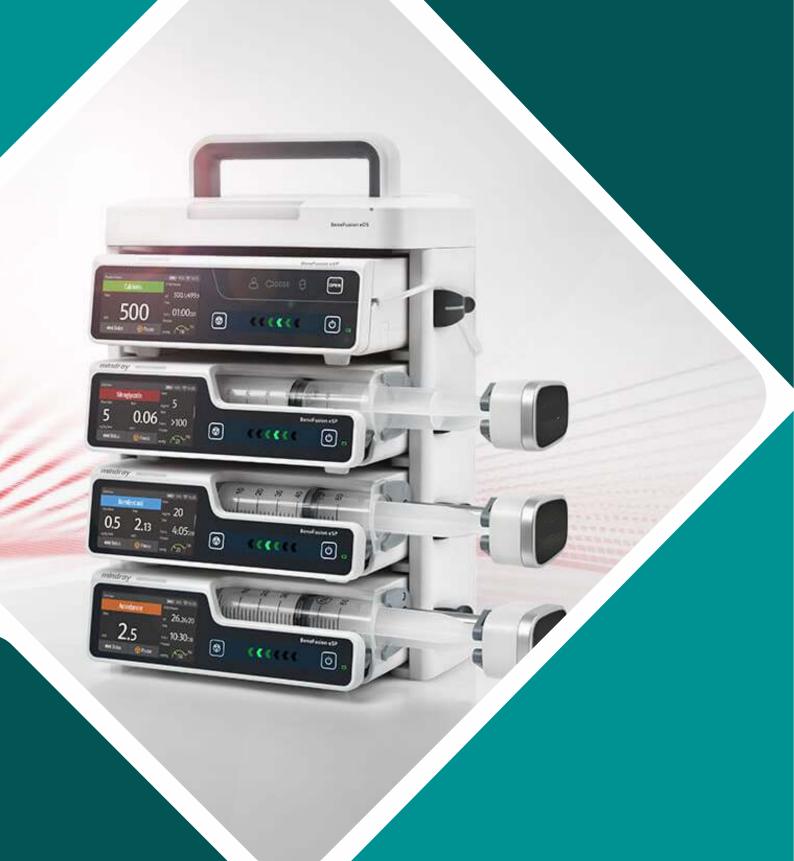

### **ELECTRO MEDICAL EQUIPMENT**

**Infusion Pump** 

#### **Syringe Pump**

- Freely Stackable : User can feely stack ane syringe pump onto another to provide
- muliple Solutions, which have a wide range of clinical applications.
- tansfer the message between the Nuirse call system and the pumps
- three working modes : rate mode, time volume mode, dosageweight mode.
- Unique human voice Alarm system and accurate injection rate make the injection process safer and more reliable.
- have stare many brands syringes, automatically calibration and compatible with any brand of syringes
- large LCD screen displays working stauts.
- KVO and Bolus functions.