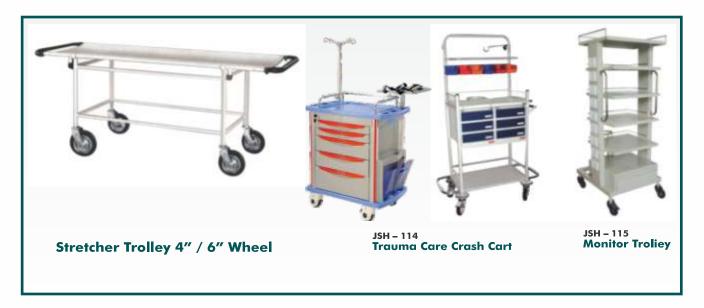

# WARD / O.T. EQUIPMENT

**Dressing Trolley All SS** 

**Instrument Trolley All SS** 

**Medicine Trolley with Four Drawers** 

# WARD / O.T. EQUIPMENT