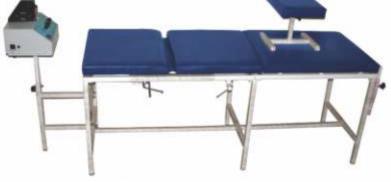

dlevel : 45(typical)dB

Operating Temperature : 12°C to 32° C/55°F to 90°F

Storage / Transport Humidity: -34°Cto 71°C(-30°F to 160°F) up to 95% relative humidity



# **OPTICAL WARE**



JSH 204 Auto Refrecto / Keratometer



**Head Lamp LED** 



**Auto Zero Colorimeter** 



**Slit Lamp** 



**Distance Vision Drum** 



**Auto Zero Colorimeter** 



# **BABY CARE**





**Skin Servo Premature Baby Incubator** 



**Phototherapy Unit (LED)** 



# **OTHER**



**Tens 4 Channels Digital** 



**Laser Therapy Unit** 



**Interferential Therapy Unit** 



**Muscle Stimulator Treatment** 



Digital & Deluxe Ultrasonic with Tens Combo



**Shortwave Diathermy 500 Watt** 



Electronic Traction System Cervical and Lumber



Wax Bath SS



**Hydroculator (Hot Pack Unit)** 



# **OTHER**









**Quardiceps Table** 



T-Pully

**Shoulder Wheel Axial** 



# **SUCTION & ANAESTHESIA MACHINE**



**Electric Suction Unit SS Top 1/4 H.P.** 



**Foot Suction Manual Unit** 



**Portable Phlegm Sucition** 





# WHEEL CHAIR & STICKS





# **GENERAL EQUIPMENTS**





Horozen X-Ray Unit In 200/300/500 MA.

Vertical X-Ray Unit Portable In 60/100 MA.



# **GENERAL EQUIPMENTS**



**LED X-Ray View Box**A-For one film, B-For two film
C-for three film, D-For four film



**Crayo Unit** 



**Finger Tip Pulse Oximeter** 



**Indian Railing** 



**Protactive Railing** 



**Recliner Bed with Backrest Motorised with remote** 



**3 Seater Waiting Area Chair Imported** 

**B.P. Scaple Handle** 



**Mayo Towel Clip** 

## **SURGICAL INSTRUMENTS**



**Towel Clip Cross Action** 



##