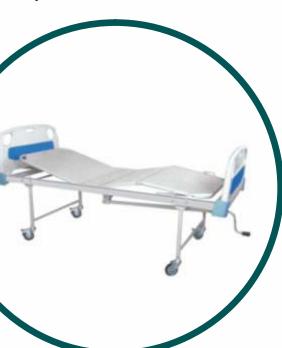

### **HOSPITAL FOWLER BED (ABS PANELS)**

- Frame work made of rectangular CRC Tube.
- 4 Section top made of perforated MS Sheet.
- Backrest, Knee Rest Positions manoeuvred by separate screw from foot end.
- ABS moulded head & foot panels.
- Four locations for IV rod
- Bed mounted on 10 cms dia castor two with brakes
- Overall size: 206Lx90wx60h cms approx.
- Finish: epoxy powder coated
- Also available electrically operated.

**Optinal:** • Mattress 4 Section Extra.

Railing Extra

- Frame work made of rectangular CRC Tube.
- 4 Section top made of perforated MS Sheet.
- · Backrest, Knee Rest Positions manoeuvred by separate screw from foot end.
- ABS moulded head & foot panels.
- Stainless IV rod with four locations.
- Bed mounted on 10 cms dia castor two with brakes
- Overall size: 206Lx90wx60h cms approx.
- Finish: epoxy powder coated