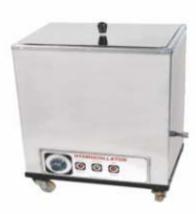

Electronic Traction System Cervical and Lumber

Wax Bath SS

**Hydroculator (Hot Pack Unit)** 