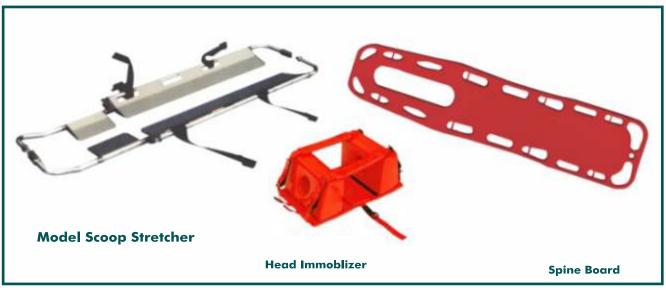

& Foot bows of unequal height with vertical bars support.
- · locations for I.V rod.
- Overall Size: 198L x 90 W x 60H cms Approx.
- Finish: Epoxy Powder Coated.

Optional: • mattress 2 Section Extra.

· Railing Extra · Wheels Extra



### **PEDIATRIC BED**

- Overall Approx Dimension.
- 140cm (L)x 76cm(W)x 60cm(H) Approx.
- Frame work made of CRCA rectangular tubes.
- top made of CRCA perforated Sheet.
- Full length drop side rails on both sides.
- Finish: Epoxy Powder Coated.

Optional: • mattress Extra



### **HOSPITAL PLAIN BED SEMI DELUXE**

- frame work made of M.S. Tube.
- Tubular Head & Foot bows of unequal height.
- locations for I.V rod.
- Overall Size: 198L x 90 W x 60H cms Approx.
- Finish: Epoxy Powder Coated.

Optional: • mattress Extra





# **EMERGENCY EQUIPMENTS**









# WARD / O.T. EQUIPMENT



**Dressing Trolley All SS** 

**Instrument Trolley All SS** 

**Medicine Trolley with Four Drawers** 



# WARD / O.T. EQUIPMENT





# O.T. TABLES



**C-Arm Hydraulic Table Super Deluxe** 



**C-Arm Hydrolic Table With Ortho Attachment** 

**O.T. Hydraulic Table**Optional : Padded Legrest



**C-Arm Electrical Table** 





## O.T. TABLES



Ostetric Labour Table Telescopic Type
Optional: Mattress Extra, Padded Legrest extra



**Deluxe Operation Table**Optional : Mattress Extra, Spare Armrest extra



**Labour Table Mechanical** 

Optional: Mattress Extra

**Hi-Low Operation Table**Optional : Mattress Extra, Spare Armrest extra





## O.T. LED LIGHTS

### O.T. Ceiling Lights 4+3

Memory Function, High quality sterilizable handle. with protective fire res