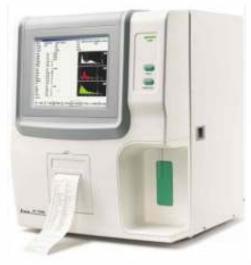

# LABORATORY/ PATHOLOGICAL EQUIPMENTS

**Auto Hematology Analyser** 

**Doctor Centrifuges REMI** 

**Auto Zero Colorimeter** 

**Digital PH Meter** 

**Micro Pipette** 