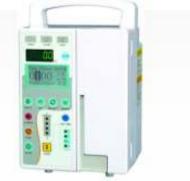

ilt in rechargeable li-polimer



#### **Multi Parameter Patient Monitor 5 Para**

- 12.1" Colour TFT LCD display with
- waveforms upto 8 channels.
- portable, stremline handle design.
- monitor measures from audio to neonates.
- graphic and tabular trend for 96 hours for all param
- multi screen format.
- audible and visual alarms with adjustable alarm ranges.
- powerful data management and storage capacity.
- manual or automatic NIBP measuring.
- with 500 unit memory.
- rechargeable battery backup



#### **Fetal Monitor CTG Machine**

- 7" wide TFT color LCD Display.
- Upto 150 patients data saving.
- Fetal Heart sound play and record in PC.
- · Rotating Screen.
- Multiple language support.
- built-in quick guide (LCD type).
- · Waterproof probe.



### **ELECTRO MEDICAL EQUIPMENT**





**Infusion Pump** 

#### **Syringe Pump**

- Freely Stackable : User can feely stack ane syringe pump onto another to provide
- muliple Solutions, which have a wide range of clinical applications.
- tansfer the message between the Nuirse call system and the pumps
- three working modes : rate mode, time volume mode, dosageweight mode.
- Unique human voice Alarm system and accurate injection rate make the injection process safer and more reliable.
- have stare many brands syringes, automatically calibration and compatible with any brand of syringes
- large LCD screen displays working stauts.
- KVO and Bolus functions.

### RESMED MEDICAL EQUIPMENT



#### **Bipap / Cpap (Resmed)**

- Suitable for adult and paediatric patients (over 13kg.)
   VPAP S and VPAP ST come packed with arange of tr