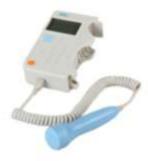

ratory Deep Freezer** 



**Laboratory Hot Air Oven** 



**Laboratory Incubator** 



**Laboratory Fume Hood** 



**Orbital Shaker & Hot Plates** 





Pathology Microscope All Type of laboratory glassware & Plasticware



# **OTHERS**



**Mortuary Cooler** 



**Surgical Scrub Sink** 



**Oxygen Cylinder & Trolley** 



**Chemicals & Reagents** 



**All Types of Rapid Test Kit** 



All Disposable & Surgical **Products** 









**All Types of Orthopedic Supporters** 



**All Types of Pathological Sample Bottles** & Consumables



# **ELECTRO MEDICAL EQUIPMENT**







**Cleo Plus** 

**BPL SmarSign S10** 

Cardiart 108T-Digi







Cardiart 6108T

Cardiart 6208T

Cardiart ar 1200 View





**BPL Cardioline ar 2100 View** 

**DF 2509R Defibrillators** 



**BPL Pocket Doppler** 



**Oxygen Concentrator** 



## **ELECTRO MEDICAL EQUIPMENT**



#### Sonata Ventilator (Nidek)

- Display: 6.5" Colour LCD
- Adult- Pediatric (>5kg)
- Invasive & Non Invasive
- Inspiratory & Expiratory Hold
- Lung Protective Ventilation
- Compact
- Economical
- In-built battery backup



#### **Pulse Oximeter with NIBP**

- 2.8" Height brightness TFT LCD display.
- High brightness LED display of NIBP SpO2 and pulse rate.
- Memory: Built -in flash memory.
- Up to 2000 groups NIBP data storage and SpO2n data upto 48 hours
- Visual and audio alarms, adjustable.
- Audio volume adjustable.
- Built in rechargeable li-polimer



#### **Multi Parameter Patient Monitor 5 Para**

- 12.1" Colour TFT LCD display with
- waveforms upto 8 channels.
- portable, stremline handle design.
- monitor measure