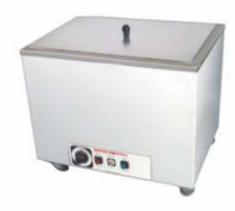

Electronic Traction System Cervical and Lumber

Wax Bath SS

**Hydroculator (Hot Pack Unit)** 