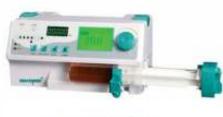

#### **Syringe Pump**

- Freely Stackable : User can feely stack ane syringe pump onto another to provide
- muliple Solutions, which have a wide range of clinical applications.
- tansfer the message between the Nuirse call system and the pumps
- three working modes : rate mode, time volume mode, dosageweight mode.
- Unique human voice Alarm system and accurate injection rate make the injection process safer and more reliable.
- have stare many brands syringes, automatically calibration and compatible with any brand of syringes
- large LCD screen displays working stauts.
- KVO and Bolus functions.