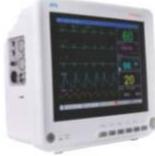

#### **Multi Parameter Patient Monitor 5 Para**

- 12.1" Colour TFT LCD display with
- waveforms upto 8 channels.
- portable, stremline handle design.
- monitor measures from audio to neonates.
- graphic and tabular trend for 96 hours for all param
- multi screen format.
- audible and visual alarms with adjustable alarm ranges.
- powerful data management and storage capacity.
- manual or automatic NIBP measuring.
- with 500 unit memory.
- rechargeable battery backup