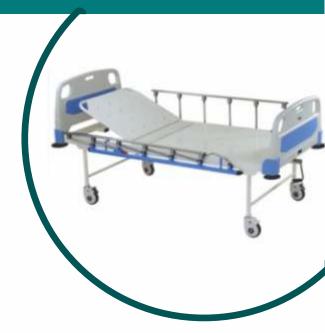

### **ICU BED ELECTRIC (ABS PANELS & ABS RAILING**

- Fram work made of rectangular M.S. Tube.
- 4 Section top made of perforated MS Sheet.
- Backrest, Knee Rest Trendlenburg / Reverse Trendlenburg and Hi- Low positions obtained by Electric Actuator operated by hand remote system.
- ABS moulded head & foot panels.
- ABS tuck away safety side railing.
- Telescopic IV Rod with Two locations.
- Bed mounted on 125 mm dia castor two with brakes.
- Overall Size: 210L x 90 W x 60-80H cms Approx.
- Finish: Epoxy Powder Coated.
- Optional : mattress 4 Section Extra.

### **ICU BED ELECTRIC (ABS PANELS)**

- Frame work made of rectangular M.S. Tube.
- Perforated CRC Sheet top in four sections.
- Backrest, Knee Rest Trendlenburg / Reverse Trendlenburg and hi-Lo Positions obtained by electric Actuator operated by hand remote system.
- ABS moulded head & foot panels.
- Collapsible type safety side railings: SS horizontal tubes aluminium alloy / fixed with brackets easily detachable.
- Telescopic IV Rod with four locations.
- Bed mounted on 125 mm dia castors-two with brackets
- Overall Size: 210Lx90Wx60-80H cms Approx.
- Finish: Epoxy Powder Coated.