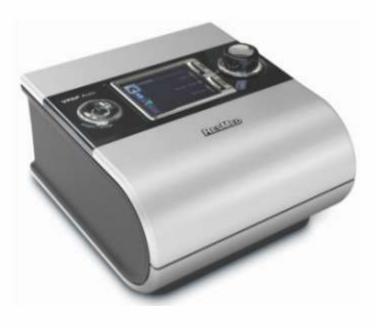

### RESMED MEDICAL EQUIPMENT

#### **Bipap / Cpap (Resmed)**

- Suitable for adult and paediatric patients (over 13kg.)
   VPAP S and VPAP ST come packed with arange of trusted features and VPAPST come packed with a range of trusted features and technologies enhanced on ResMed's new design and technology device platform to improve patient comfort and therapy outcomes.
- Clirmate control is derived through the seamless integration of the VPAP device, the H5i" Heated Humidifier and the climateline tube.

#### Easy setup and patient monitoring

 From setup therapy management and monitoring, getting started on the VPAP S and VPAP ST is easy and intuitive.

#### **Technical Specilfication**

Pressure range : IPAP : 4.25cm H2O

**EPAP**: 2.25 cm H2

Ticontrol : TiMax 0.1-4 Sec

TiMin 0.1-TiMax

Rise Time : Min, 150-900msec (approx.)

Dimensions(LxWxH) : 153x140x86mm

Weight : 0.83kg