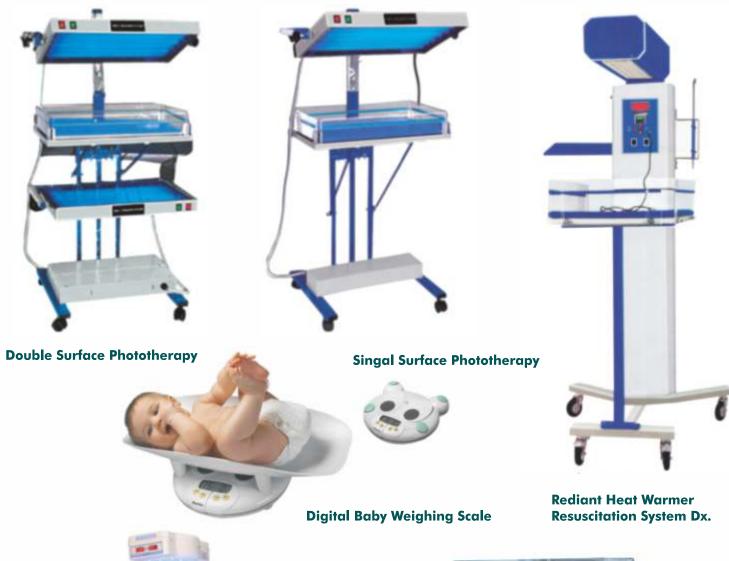

# **BABY CARE**

**Skin Servo Premature Baby Incubator** 

**Phototherapy Unit (LED)** 