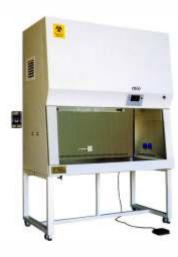

# LABORATORY/ PATHOLOGICAL EQUIPMENTS

**Laboratory Refrigerator** 

**Biosafety Cabinet** 

**Laboratory Deep Freezer** 

**Laboratory Hot Air Oven** 

**Laboratory Incubator** 

**Laboratory Fume Hood** 

**Orbital Shaker & Hot Plates** 