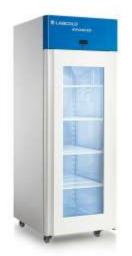

# LABORATORY/ PATHOLOGICAL EQUIPMENTS

**Laboratory Refrigerator** 

**Biosafety Cabinet** 

**Laboratory Deep Freezer** 

**Laboratory Hot Air Oven** 

**Laboratory Incubator** 

**Laboratory Fume Hood** 

**Orbital Shaker & Hot Plates** 