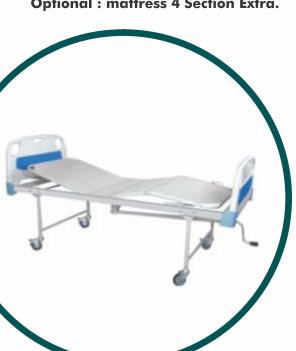

### **HOSPITAL SEMI FOWLER BED (ABS PANELS)**

- frame work made of rectangular M.S. Tube.
- 2 Section top made of perforated MS Sheet.
- Backrest, section manoeuvred by Screw handle from foot end.
- ABS moulded head & foot panels. four locations for i.v rod.
- Overall Size: 198L x 90 W x 60H cms Approx.
- Finish: Epoxy Powder Coated.

Optional: mattress 2 Section Extra.