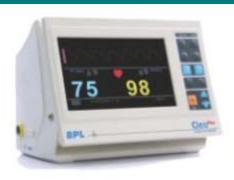

#### **Pulse Oximeter with NIBP**

- 2.8" Height brightness TFT LCD display.
- High brightness LED display of NIBP SpO2 and pulse rate.
- Memory: Built -in flash memory.
- Up to 2000 groups NIBP data storage and SpO2n data upto 48 hours
- Visual and audio alarms, adjustable.
- Audio volume adjustable.
- Built in rechargeable li-polimer