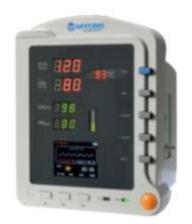

#### **Multi Parameter Patient Monitor 5 Para**

- 12.1" Colour TFT LCD display with
- waveforms upto 8 channels.
- portable, stremline handle design.
- monitor measures from audio to neonates.
- graphic and tabular trend for 96 hours for all param
- multi screen format.
- audible and visual alarms with adjustable alarm ranges.
- powerful data management and storage capacity.
- manual or automatic NIBP measuring.
- with 500 unit memory.
- rechargeable battery backup