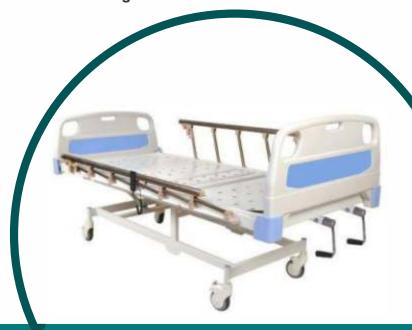

### **ICU BED MECHANICAL (ABS PANELS)**

- Fram work made of rectangular M.S. Tube.
- 4 Section top made of perforated MS Sheet.
- Backrest, Knee Rest TB / RTB Positions manoeuvred by separate screw from foot end.
- · ABS moulded head & foot railing.
- Telescopic IV Rod with Two locations.
- Bed mounted on 125 mm dia castor two with brakes.
- Overall Size: 210L x 90 W x 60-80H cms Approx.
- Finish: Epoxy Powder Coated.
- Optional : mattress 4 Section Extra.