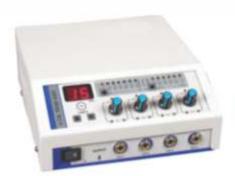

# **OTHER**

**Tens 4 Channels Digital** 

**Laser Therapy Unit** 

**Interferential Therapy Unit** 

**Muscle Stimulator Treatment** 

Digital & Deluxe Ultrasonic with Tens Combo

**Shortwave Diathermy 500 Watt** 