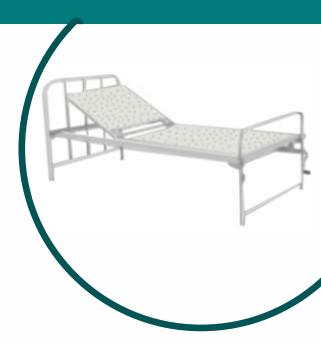

### **HOSPITAL FOWLER BED (ABS PANELS)**

- Frame work made of rectangular CRC Tube.
- 4 Section top made of perforated MS Sheet.
- Backrest, Knee Rest Positions manoeuvred by separate screw from foot end.
- ABS moulded head & foot panels.
- Four locations for IV rod
- Bed mounted on 10 cms dia castor two with brakes
- Overall size: 206Lx90wx60h cms approx.
- Finish: epoxy powder coated
- Also available electrically operated.

**Optinal:** • Mattress 4 Section Extra.

Railing Extra

- Frame work made of rectangular CRC Tube.
- 4 Section top made of perforated MS Sheet.
- · Backrest, Knee Rest Positions manoeuvred by separate screw from foot end.
- ABS moulded head & foot panels.
- Stainless IV rod with four locations.
- Bed mounted on 10 cms dia castor two with brakes
- Overall size: 206Lx90wx60h cms approx.
- Finish: epoxy powder coated