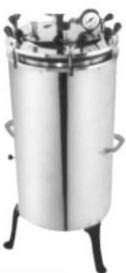

# **AUTOCLAVE**

**Horizontal Autoclave (Cylindrical)** 

**Vertical Autoclave (Deluxe)** 

**Hi-Pressure Double Drum Autoclave** Size: 12X22, 16X24

Autoclave Pressure Cooker Type\ Size: 12x12

**ULV Fogger Complete S.S. (304)** 