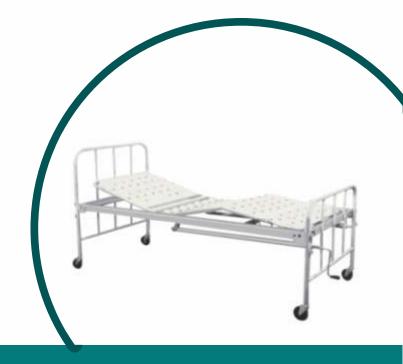

### **HOSPITAL SEMI FOWLER BED (ABS PANELS)**

- frame work made of rectangular M.S. Tube.
- 2 Section top made of perforated MS Sheet.
- Backrest, section manoeuvred by Screw handle from foot end.
- ABS moulded head & foot panels. four locations for i.v rod.
- Overall Size: 198L x 90 W x 60H cms Approx.
- Finish: Epoxy Powder Coated.

### **HOSPITAL SEMI FOWLER BED (SUNMICA PANELS)**

- frame work made of rectangular M.S. Tube.
- 2 Section top made of perforated MS Sheet.
- Backrest, section manoeuvred by Screw handle from foot end.
- Stainless Steel tubular Head & Foot bows with laminated Panels.
  - four locations for i.v rod.
- Overall Size: 198L x 90 W x 60H cms Approx.
- Finish: Epoxy Powder Coated.