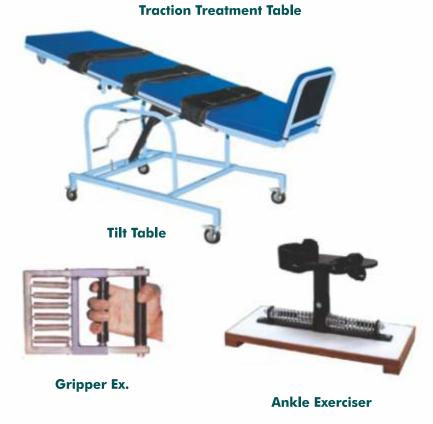

# **OTHER**

**Tens 4 Channels Digital** 

**Laser Therapy Unit** 

**Interferential Therapy Unit** 

**Muscle Stimulator Treatment** 

Digital & Deluxe Ultrasonic with Tens Combo

**Shortwave Diathermy 500 Watt** 

Electronic Traction System Cervical and Lumber

Wax Bath SS

**Hydroculator (Hot Pack Unit)** 

# **OTHER**

**Quardiceps Table** 

T-Pully

**Shoulder Wheel Axial** 