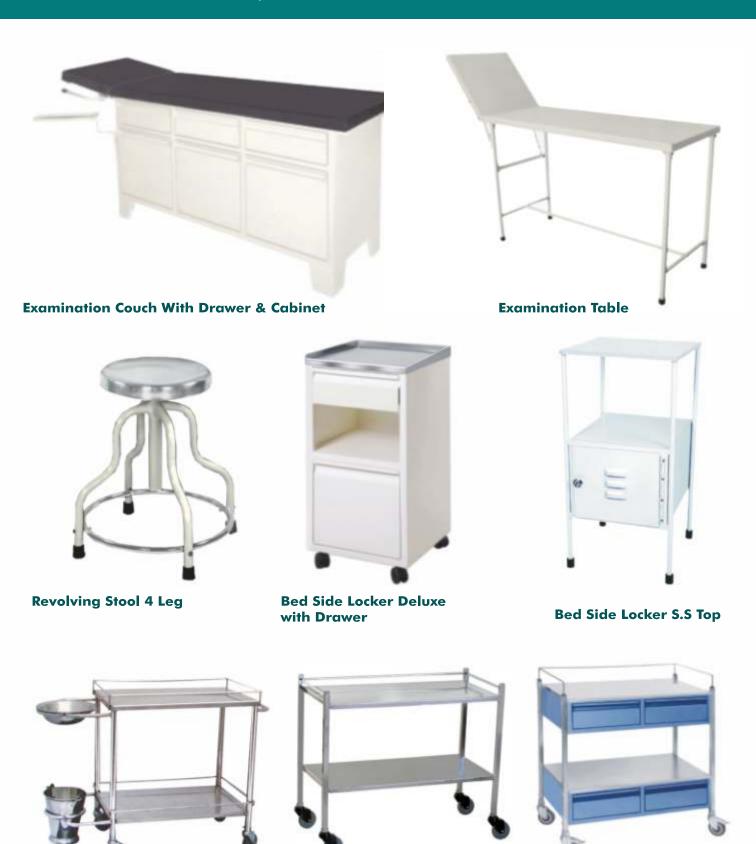

# WARD / O.T. EQUIPMENT

**Dressing Trolley All SS** 

**Instrument Trolley All SS** 

**Medicine Trolley with Four Drawers** 

# WARD / O.T. EQUIPMENT