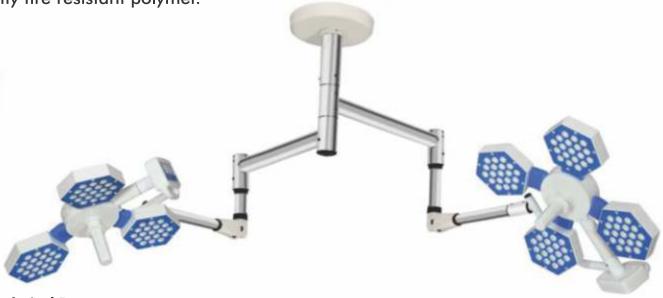

## O.T. LED LIGHTS

### O.T. Ceiling Lights 4+3

Memory Function, High quality sterilizable handle. with protective fire resistant ESG safety glass for scratch proof, fast disinfection process, protects UV and IR rays and improve light penetration. with special European design for ventilation of heat. body is made of high

#### **Technical Date**

Intensity : 80,000 + 1,10,000Lux = 10%

Size of light field : 12.30cm colour temperature : 4000-5000K

colour reduction index : 93RA

LED Life : >50000 Hrs.

Number of LED : 57+76

Diameter of Light : 500mmx2