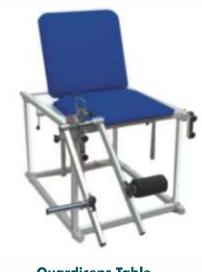

el : 45(typical)dB

Operating Temperature : 12°C to 32° C/55°F to 90°F

Storage / Transport Humidity: -34°Cto 71°C(-30°F to 160°F) up to 95% relative humidity



# **OPTICAL WARE**



JSH 204 Auto Refrecto / Keratometer



**Head Lamp LED** 



**Auto Zero Colorimeter** 



**Slit Lamp** 



**Distance Vision Drum** 



**Auto Zero Colorimeter** 



# **BABY CARE**





**Skin Servo Premature Baby Incubator** 



**Phototherapy Unit (LED)** 



# **OTHER**



**Tens 4 Channels Digital** 



**Laser Therapy Unit** 



**Interferential Therapy Unit** 



**Muscle Stimulator Treatment** 



Digital & Deluxe Ultrasonic with Tens Combo



**Shortwave Diathermy 500 Watt** 



Electronic Traction System Cervical and Lumber



Wax Bath SS



**Hydroculator (Hot Pack Unit)** 



# **OTHER**









**Quardiceps Table** 



T-Pully

**Shoulder Wheel Axial** 



# **SUCTION & ANAESTHESIA MACHINE**



**Electric Suction Unit SS Top 1/4 H.P.** 



**Foot Suction Manual Unit** 



**Portable Phlegm Sucition** 





# WHEEL CHAIR & STICKS





# **GENERAL EQUIPMENTS**





Horozen X-Ray Unit In 200/300/500 MA.

Vertical X-Ray Unit Portable In 60/100 MA.



# **GENERAL EQUIPMENTS**



**LED X-Ray View Box**A-For one film, B-For two film
C-for three film, D-For four film



**Crayo Unit** 



**Finger Tip Pulse Oximeter** 



**Indian Railing** 



**Protactive Railing** 



**Recliner Bed with Backrest Motorised with remote** 



**3 Seater Waiting Area Chair Imported** 

**B.P. Scaple Handle** 



**Mayo Towel Clip** 

## **SURGICAL INSTRUMENTS**



**Towel Clip Cross Action** 



## **S