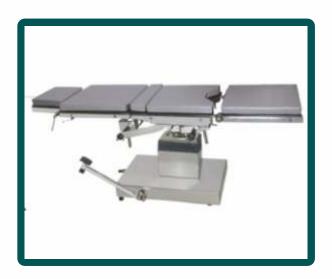

## O.T. TABLES

Ostetric Labour Table Telescopic Type
Optional: Mattress Extra, Padded Legrest extra

**Deluxe Operation Table**Optional : Mattress Extra, Spare Armrest extra

**Labour Table Mechanical** 

Optional: Mattress Extra