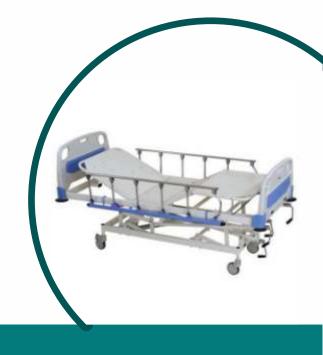

### **ICU BED ELECTRIC (ABS PANELS & ABS RAILING**

- Fram work made of rectangular M.S. Tube.
- 4 Section top made of perforated MS Sheet.
- Backrest, Knee Rest Trendlenburg / Reverse Trendlenburg and Hi- Low positions obtained by Electric Actuator operated by hand remote system.
- ABS moulded head & foot panels.
- ABS tuck away safety side railing.
- Telescopic IV Rod with Two locations.
- Bed mounted on 125 mm dia castor two with brakes.
- Overall Size: 210L x 90 W x 60-80H cms Approx.
- Finish: Epoxy Powder Coated.
- Optional : mattress 4 Section Extra.