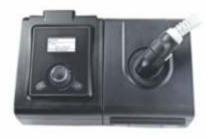

#### **Philips Bi-PAP-AVAPS & Humidifier**

System One Humidity Control Closely monitors room temperature. room humidity and flow to determine what is required to maintain the patient-selected humidity level-redusing rainout. even in changing environmental conditions.

Through a combination of our cleverly designed water chamber, plus the

Through a combination of our cleverly designed water chamber, plus the advanced new dry box addition, the risk of water ingress into the device is virtually eliminated.