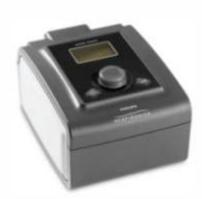

#### **Philips Auto C-PAP**

#### **Performance**

Our main objective is to provide Performance efficacy. While bipap AVAPS features clinically proven AVAPS (Average Volume Assured Pressure Support.) hybrid ventilation, both BiPAP S/T and BiPAP AVAPS come with the well-known Philips Respironics algorithm Digital Auto-TRAK, to ensure optimised patient / ventilator synchrnisation.

#### **Simplicity**

Small, light and quiet, the BiPAP S/T and BiPAP AVAPS have an intuitive interface to simplify access to the ventilation settings.

As both devices come with an expertly designed water chamber and dry Box technology water ingress problems are avoided.