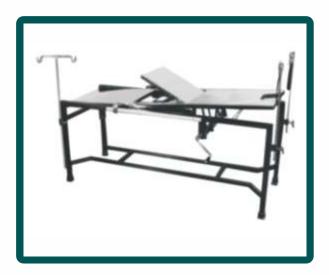

## O.T. TABLES

Ostetric Labour Table Telescopic Type
Optional: Mattress Extra, Padded Legrest extra

**Deluxe Operation Table**Optional : Mattress Extra, Spare Armrest extra

**Labour Table Mechanical** 

Optional: Mattress Extra