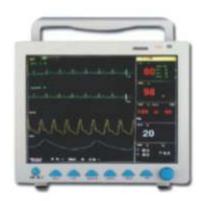

#### **Multi Parameter Patient Monitor 5 Para**

- 12.1" Colour TFT LCD display with
- waveforms upto 8 channels.
- portable, stremline handle design.
- monitor measures from audio to neonates.
- graphic and tabular trend for 96 hours for all param
- multi screen format.
- audible and visual alarms with adjustable alarm ranges.
- powerful data management and storage capacity.
- manual or automatic NIBP measuring.
- with 500 unit memory.
- rechargeable battery backup