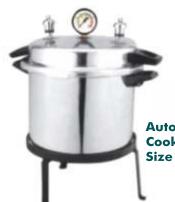

# **AUTOCLAVE**

**Horizontal Autoclave (Cylindrical)** 

**Vertical Autoclave (Deluxe)** 

**Hi-Pressure Double Drum Autoclave** Size: 12X22, 16X24

Autoclave Pressure Cooker Type\ Size: 12x12

**ULV Fogger Complete S.S. (304)** 