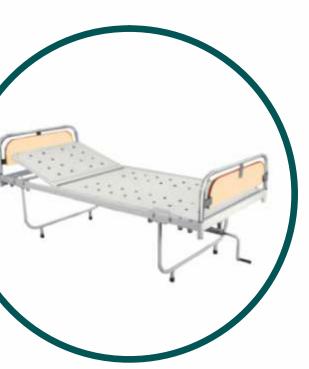

### **HOSPITAL FOWLER BED (ABS PANELS)**

- Frame work made of rectangular CRC Tube.
- 4 Section top made of perforated MS Sheet.
- Backrest, Knee Rest Positions manoeuvred by separate screw from foot end.
- ABS moulded head & foot panels.
- Four locations for IV rod
- Bed mounted on 10 cms dia castor two with brakes
- Overall size: 206Lx90wx60h cms approx.
- Finish: epoxy powder coated
- Also available electrically operated.

**Optinal:** • Mattress 4 Section Extra.

Railing Extra

- Frame work made of rectangular CRC Tube.
- 4 Section top made of perforated MS Sheet.
- · Backrest, Knee Rest Positions manoeuvred by separate screw from foot end.
- ABS moulded head & foot panels.
- Stainless IV rod with four locations.
- Bed mounted on 10 cms dia castor two with brakes
- Overall size: 206Lx90wx60h cms approx.
- Finish: epoxy powder coated