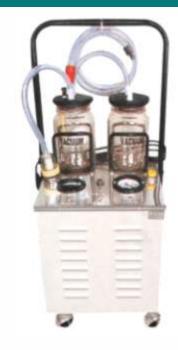

# **SUCTION & ANAESTHESIA MACHINE**

**Electric Suction Unit SS Top 1/4 H.P.** 

**Foot Suction Manual Unit** 

**Portable Phlegm Sucition** 