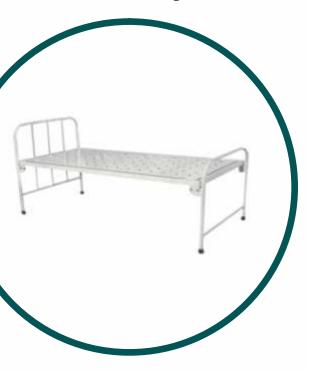

### **HOSPITAL PLAIN BED SEMI DELUXE**

- frame work made of M.S. Tube.
- Tubular Head & Foot bows of unequal height.
- locations for I.V rod.
- Overall Size: 198L x 90 W x 60H cms Approx.
- Finish: Epoxy Powder Coated.