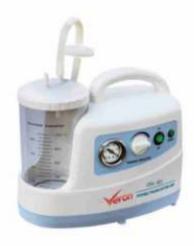

# **SUCTION & ANAESTHESIA MACHINE**

**Electric Suction Unit SS Top 1/4 H.P.** 

**Foot Suction Manual Unit** 

**Portable Phlegm Sucition** 