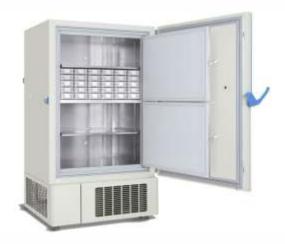

# LABORATORY/ PATHOLOGICAL EQUIPMENTS

**Laboratory Refrigerator** 

**Biosafety Cabinet** 

**Laboratory Deep Freezer** 

**Laboratory Hot Air Oven** 

**Laboratory Incubator** 

**Laboratory Fume Hood** 

**Orbital Shaker & Hot Plates** 